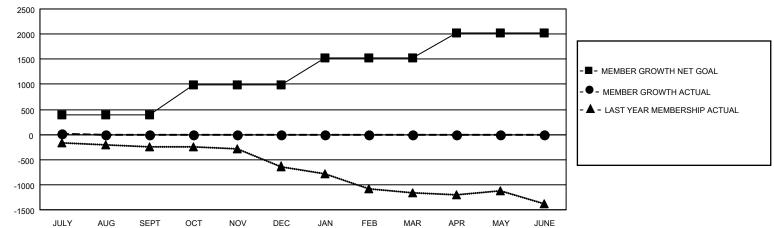

## GAT MONTHLY MEMBERSHIP PROGRESS REPORT

Multiple District 2

Results as of: 7/31/2021 LOCATION: TEXAS

| Clubs         |               |             |               | Members               |                           |                         |                                                    |  |
|---------------|---------------|-------------|---------------|-----------------------|---------------------------|-------------------------|----------------------------------------------------|--|
|               | RESULTS FOR   | R 2021-2022 |               | RESULTS FOR 2021-2022 |                           |                         |                                                    |  |
| QUARTER       | NEW CLUB GOAL | NEW CLUBS   | DROPPED CLUBS | QUARTER M             | MEMBER GROWTH NET<br>GOAL | MEMBER GROWTH<br>ACTUAL | DROPPED<br>MEMBERS ACTUAL<br>(including transfers) |  |
| JULY/AUG/SEPT | 2             | 1           | 2             | JULY/AUG/SEP          | T 392                     | 437                     | 307                                                |  |
| OCT/NOV/DEC   | 5             | 0           | 0             | OCT/NOV/DEC           | 594                       | 0                       | 0                                                  |  |
| JAN/FEB/MAR   | 9             | 0           | 0             | JAN/FEB/MAR           | 538                       | 0                       | 0                                                  |  |
| APR/MAY/JUNE  | 7             | 0           | 0             | APR/MAY/JUNE          | 507                       | 0                       | 0                                                  |  |

## GOALS AND ACTUAL MEMBERS CUMULATIVE

| DROPPED CLUBS: 2           |     | 136 CLUBS OF 788 ADDED 1 OR MORE | GENDER DISTRIBUTION             |                 |       |
|----------------------------|-----|----------------------------------|---------------------------------|-----------------|-------|
|                            |     | NEW MEMBERS                      | MALE                            | 13,918 (63.01%) |       |
| DROPPED MEMBERS            |     |                                  | FEMALE                          | 8,172 (36.99%)  |       |
| DECEASED                   | 19  | CLICK HERE FOR CUMULATIVE        | TOTAL FAMILY UNIT MEMBERS       |                 | 3,356 |
| CLUB CANCELLED 0 OTHER 288 |     | MEMBERSHIP DATA                  | FAMILY MEMBERS PAYING HALF DUES |                 | 1,715 |
| TOTAL                      | 307 |                                  | 5023                            |                 |       |